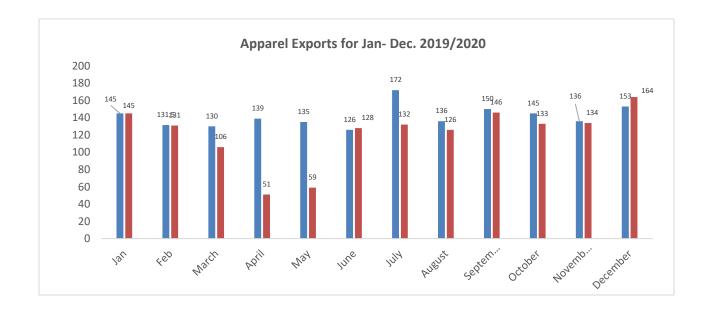

## **Total Apparel exports for Period (Jan- December) 2019/2020**

| M/USD | January | February | March | April | May  | June | July | August | September | October | November | December | Total |
|-------|---------|----------|-------|-------|------|------|------|--------|-----------|---------|----------|----------|-------|
| 2019  | 145.1   | 131.5    | 130   | 139   | 135  | 126  | 172  | 136    | 150       | 145     | 136      | 153      | 1697  |
| 2020  | 144.8   | 131.0    | 106   | 51    | 59   | 128  | 132  | 126    | 146       | 133     | 134      | 164      | 1455  |
| %     | -0.2%   | -0.3%    | -18%  | -63%  | -56% | 2%   | -23% | -8%    | -3%       | -8%     | -1%      | 8%       | -14%  |

The Previous Graph shows that apparel exports in October 2020 decreased by 8% compared to same month in 2019 and decreased also in September 2020 by 3%, while apparel exports in December 2020 increased by 8%. This led to a decline in total apparel exports for 2020 by 14% compared to the same year in 2019.