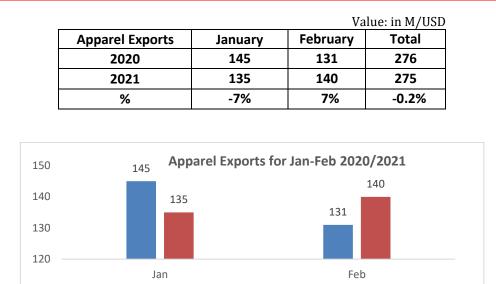

## Total apparel exports for January and February 2020/2021

The Previous Graph shows that Total apparel exports in Feb 2021 increased by 7% compared to Feb 2020, while apparel exports decreased in Jan 2021 by 7% leads to decreased Total Apparel exports for total period Jan-Feb 2021 by 0.2% compared to same period in 2020.