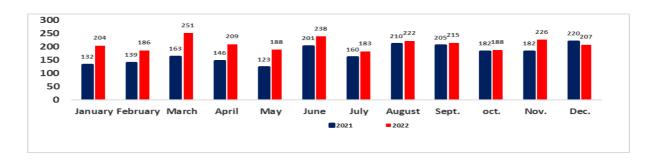

#### In M/USD

| Apparel<br>Exports | January | February | March | April | May | June | July | August | September | October | November | December | Total |
|--------------------|---------|----------|-------|-------|-----|------|------|--------|-----------|---------|----------|----------|-------|
| 2021               | 132     | 139      | 163   | 146   | 123 | 201  | 160  | 210    | 205       | 182     | 182      | 220      | 2063  |
| 2022               | 204     | 186      | 251   | 209   | 188 | 238  | 183  | 222    | 215       | 188     | 226      | 207      | 2516  |
| %                  | 54% 👚   | 33% 👚    | 54% 1 | 43%   | 53% | 18%  | 14%1 | 6%1    | 5% 👚      | 3% 👚    | 24% 👚    | -5.7%    | 22%   |

Source: General Organization for Export and Import Control

The Previous Graph shows that Total apparel exports in January 2022 increased by 54% to reach \$204million, compared to \$132 million in 2021 and in February increased by 33% and in march increased by 54%. Apparel exports in May also increased by 53% to reach \$188 million compared to \$123 million in 2021, and in September, October and November increased by 5%,3%&24% while decreased in December by 6% which led to increase of Total Apparel exports for period from Jan to December 2022 by 22% compared to same period in 2021.