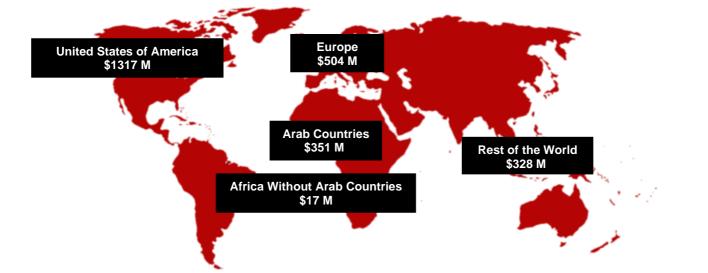

## Apparel exports by destination for Jan- December 2021/202

| In M/USD                 |                   |                     |       |  |  |  |
|--------------------------|-------------------|---------------------|-------|--|--|--|
| Country                  | Jan-December 2021 | Jan - December 2022 | %     |  |  |  |
| United States of America | 1181              | 1317                | 11% 👚 |  |  |  |
| Europe                   | 386               | 504                 | 31% 👚 |  |  |  |
| Arab Countries           | 270               | 351                 | 30%   |  |  |  |
| Africa                   | 2                 | 17                  | 722%  |  |  |  |
| Rest of The World        | 223               | 328                 | 47%   |  |  |  |
| Total                    | 2063              | 2516                | 22%   |  |  |  |

Source: General Organization for Export and Import Control

The previous table shows that Apparel exports to the United States of America increased by 11% in 2022 compared to 2021, followed by Europe by 31%, to Arab countries by 30%, and also increased to African countries by 722%.