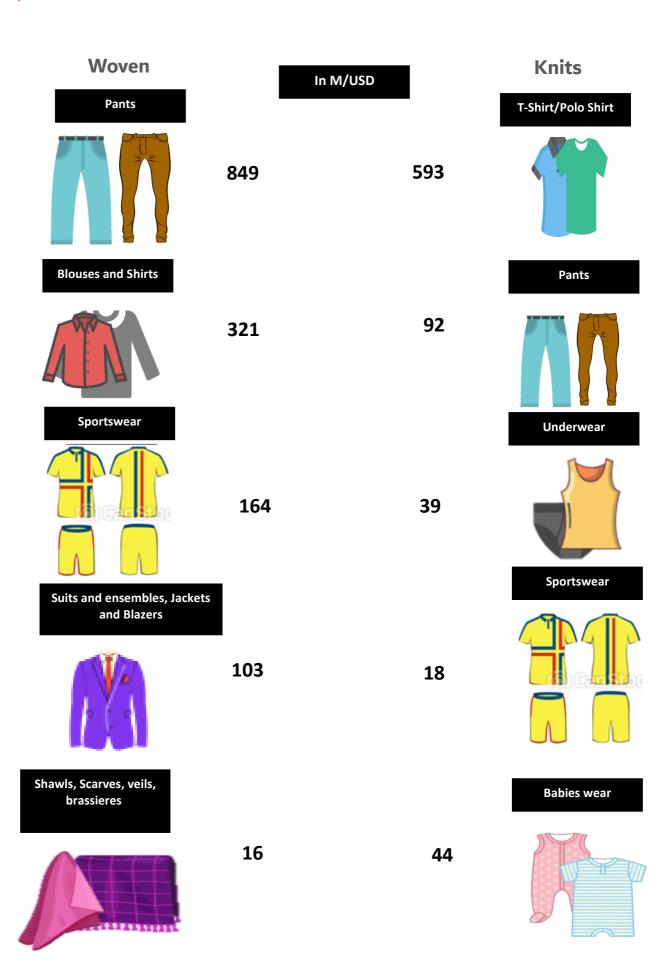

# Apparel Exports by Product for Jan- December 2021/2022

| Product                                                                                                            |    | Jan- December 2021 | Jan- December 2022 | %          |
|--------------------------------------------------------------------------------------------------------------------|----|--------------------|--------------------|------------|
| <u>Knits</u>                                                                                                       | 61 |                    |                    |            |
| T-shirts/Polo shirts                                                                                               |    | 502                | 593                | 18%        |
| Sportswear                                                                                                         |    | 26                 | 18                 | -30%       |
| Trousers                                                                                                           |    | 55                 | 92                 | 66%        |
| Underwear                                                                                                          |    | 36                 | 39                 | 7%         |
| kids wear                                                                                                          |    | 27                 | 44                 | 59%        |
| Socks/Gloves                                                                                                       |    | 7                  | 12                 | 67%        |
| Blouses/shirts                                                                                                     |    | 3                  | 4                  | 9%         |
| Suits, ensembles, Jackets and Blazers                                                                              |    | 28                 | 22                 | -23%       |
| Overcoats, car-coats, capes, cloaks, anoraks, incl. ski-<br>jackets                                                |    | 4                  | 6                  | 57%        |
| Pullover, cardigans                                                                                                |    | 3                  | 11                 | 248%       |
| Dresses, skirts                                                                                                    |    | 2                  | 0.757              | -61%       |
| <u>Total Knits</u>                                                                                                 |    | 693                | 840                | 21%        |
| <u>Woven</u>                                                                                                       |    |                    |                    |            |
|                                                                                                                    | 62 |                    |                    |            |
|                                                                                                                    |    |                    |                    |            |
| Trousers                                                                                                           |    | 605                | 849                | 40%        |
| Blouses, shirts                                                                                                    |    | 220                | 321                | 46%        |
| Sportswear                                                                                                         |    | 184                | 164                | -11%       |
| Other made-up clothing accessories; parts of garments or of clothing accessories, other than those of heading 6212 |    | 53                 | 151                | 184%       |
| Suits, Ensembles, Jackets and Blazers                                                                              |    | 188                | 103                | -45%       |
| Underwear                                                                                                          |    | 37                 | 45                 | 21%        |
| Kids wear                                                                                                          |    | 25                 | 21                 | -17%       |
| Shawls, Scarves, veils, brassieres                                                                                 |    | 48                 | 16                 | -67%       |
| Dresses, skirts                                                                                                    |    | 6                  | 5                  | -16%       |
| Overcoats, car-coats, capes, cloaks, anoraks, incl. ski-<br>jackets                                                |    | 2.1                | 1.6                | -23%       |
| Headgear                                                                                                           |    | 0.113              | 0.732              | 548%       |
| Total Woven                                                                                                        |    | <u>1,370</u>       | <u>1,676</u>       | <u>22%</u> |
| Total Knits and Woven                                                                                              |    | <u>2,063</u>       | <u>2,516</u>       | <u>22%</u> |