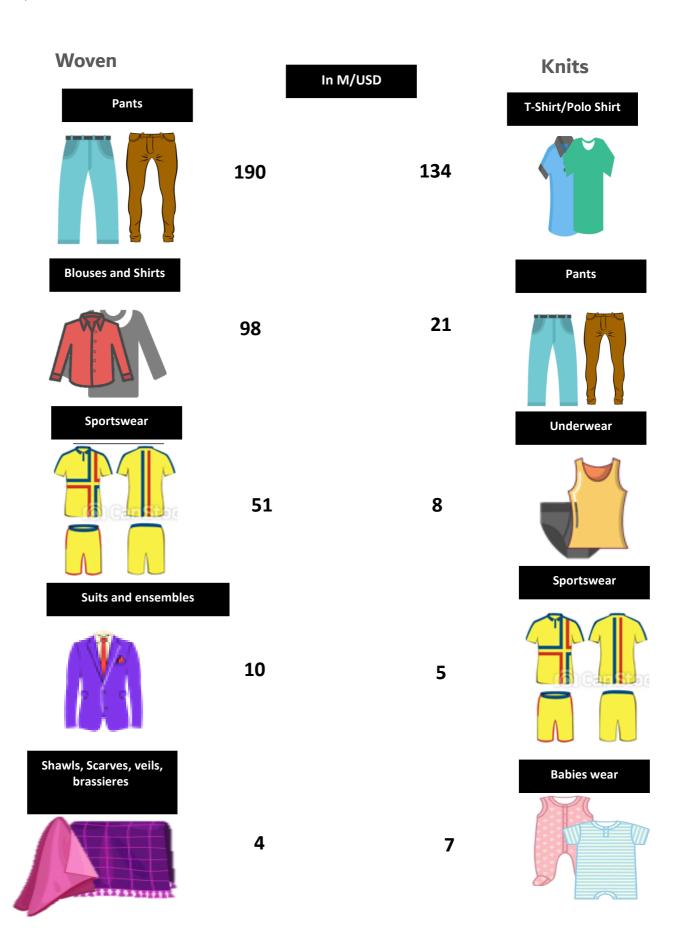

# Apparel Exports by Product for Jan-March 2022/2023

| Product                                                             |    | Jan-March 2022 | Jan-March 2023 | %     |
|---------------------------------------------------------------------|----|----------------|----------------|-------|
| <u>knits</u>                                                        | 61 |                |                |       |
| T-shirts/Polo shirts                                                |    | 162            | 134            | -17%  |
| Sportswear                                                          |    | 5.3            | 5.1            | -5%   |
| Trousers                                                            |    | 13             | 21             | 65%   |
| Underwear                                                           |    | 10             | 8              | -19%  |
| kids wear                                                           |    | 16             | 7              | -58%  |
| Jackets/Blazers                                                     |    | 2.0            | 2.1            | 8%    |
| Socks/Gloves                                                        |    | 3              | 4              | 50%   |
| Blouses/shirts                                                      |    | 0.7            | 1.1            | 55%   |
| Suits, ensembles                                                    |    | 2              | 1              | -13%  |
| Overcoats, car-coats, capes, cloaks, anoraks, incl. ski-<br>jackets |    | 3              | 2              | -38%  |
| Pullover, cardigans                                                 |    | 1              | 3              | 250%  |
| Dresses, skirts                                                     |    | 0.393          | 0.214          | -46%  |
| <u>Total Knits</u>                                                  |    | 217            | 188            | -13%  |
| Woven                                                               | 62 |                |                |       |
| Trousers                                                            |    | 221            | 190            | -14%  |
| Sportswear                                                          |    | 79             | 51             | -36%  |
| Suits, Ensembles                                                    |    | 26             | 10             | -59%  |
| Blouses, shirts                                                     |    | 67             | 98             | 47%   |
| Underwear                                                           |    | 12             | 14             | 12%   |
| Jackets/Blazers                                                     |    | 6              | 13             | 117%  |
| Shawls, Scarves, veils, brassieres                                  |    | 3              | 4              | 31%   |
| Kids wear                                                           |    | 7              | 2              | -68%  |
| Dresses, skirts                                                     |    | 1              | 2              | 177%  |
| Overcoats, car-coats, capes, cloaks, anoraks, incl. ski-<br>jackets |    | 0.726          | 1.374          | 89%   |
| Headgear                                                            |    | 0.107          | 0.045          | -58%  |
| <u>Total Woven</u>                                                  |    | 422            | 386            | -8.5% |
| Total Knits and Woven                                               |    | 638            | 574            | -10%  |