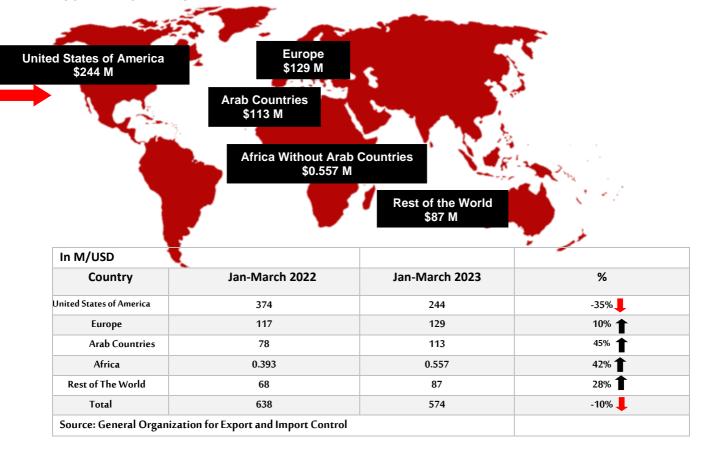

### Apparel exports by destination for Jan-March 2022/2023

The previous table shows that the apparel exports to the United States of America decreased by 35% in Total period of January to March 2023 compared to the same period in 2022, while increased to Arab countries by 45%, and to African countries by 42%.

The Previous table shows that Apparel exports to the United States of America decreased by 35% in Total period of January to March 2023 compared to the same period in 2022, followed by Spain by 7%, while increased to UAE by 97%, followed by Turkey by 70%.