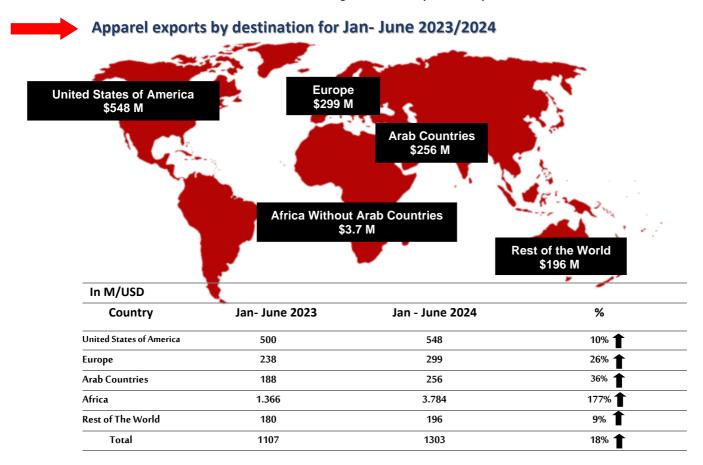

Source: General Organization for Export and Import Control

Source: General Organization for Export and Import Control

The previous table shows that Apparel exports to the United States of America increased by 10% in Total period of January to June 2024 compared to the same period in 2023, and Apparel exports increased to Europe by 26%, followed by Arab countries by 36%, and African countries by 177%.

## Top 10 Apparel Importing Countries from Egypt for Jan - June 2023/2024

| Jan- June 2023 |                             | Jan- June 2024 | (%)    |
|----------------|-----------------------------|----------------|--------|
| 500            | United States of<br>America | 548            | 10% 🕇  |
| 113            | Turkey                      | 101            | -11%   |
| 45             | Saudi Arabia                | 76             | 67% 🕇  |
| 55             | Spain                       | 71             | 30% 🕇  |
| 57             | Germany                     | 65             | 14% 🕇  |
| 29             | Netherlands                 | 60             | 105% 🕇 |
| 74             | United Arab Emirates        | 56             | -24% 📕 |
| 26             | United Kingdom              | 47             | 80% 🕇  |
| 23             | Libya                       | 40             | 73% 🕇  |
| 25             | France                      | 32             | 30% 🕇  |

**B J** 

The Previous table shows that Apparel exports to the United States of America increased by10% in Total period of January to June 2024 compared to the same period in 2023, followed by Saudi Arabia by 67%, while decreased to Turkey by11%, to UAE by 24%.