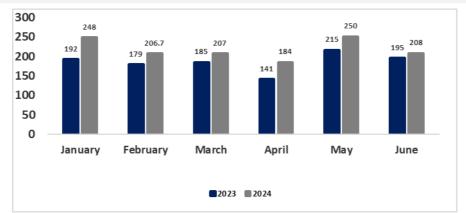

## Total apparel exports for Jan- June 2023/2024

In M/USD

| <b>Apparel Exports</b> | January | February | March | April | May   | June | Total |
|------------------------|---------|----------|-------|-------|-------|------|-------|
| 2023                   | 192     | 179      | 185   | 141   | 215   | 195  | 1107  |
| 2024                   | 248     | 207      | 207   | 184   | 250   | 208  | 1303  |
| %                      | 29% 🕇   | 16% 🕇    | 12% 🕇 | 31 🕇  | 16% 🕇 | 7% 🕇 | 18% 🕇 |

The Previous Table shows that Total apparel exports in January 2024 increased by 29% to reach \$248million, compared to \$192million in 2023 and in March increased by12% and in April, May and June increased by 31%,16%&7%, which led to increase of Total Apparel exports for period from Jan to June 2024 by 18% compared to same period in 2023.