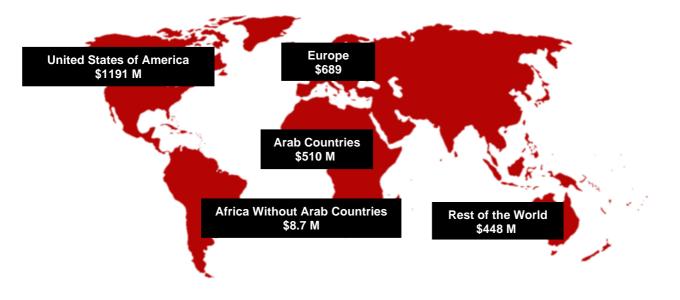

#### Apparel exports by destination for Jan- Dec. 2023/2024

| In M/USD                 |                |                |        |
|--------------------------|----------------|----------------|--------|
| Country                  | Jan - Dec 2023 | Jan – Dec 2024 | %      |
| United States of America | 1019           | 1191           | 17% 👚  |
| Europe                   | 514            | 689            | 34%    |
| Arab Countries           | 489            | 510            | 4% 🕇   |
| Africa                   | 3.6            | 8.7            | 140% 👚 |
| Rest of The World        | 384            | 448            | 17% 👚  |
| Total                    | 2410           | 2846           | 18% 👚  |

Source: General Organization for Export and Import Control

The previous table shows that Apparel exports to the United States of America increased by 17% in Total period of January to Dec. 2024 compared to the same period in 2023, and Apparel exports increased to Europe by 34%, followed by Arab countries by 4%, and African countries by 140%.