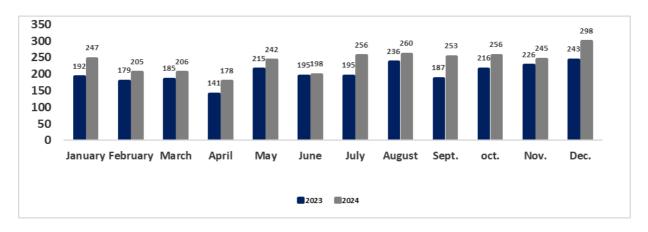

#### Total apparel exports for Jan-December 2023/2024

In M/USD

| Apparel | Jan | Feb | March | April | May | June | July | Aug | Sept | Oct   | Νον  | Dec   | Total |
|---------|-----|-----|-------|-------|-----|------|------|-----|------|-------|------|-------|-------|
| Exports |     |     |       |       |     |      |      |     |      |       |      |       |       |
| 2023    | 192 | 179 | 185   | 141   | 215 | 195  | 195  | 236 | 187  | 216   | 226  | 243   | 2410  |
| 2024    | 247 | 205 | 206   | 178   | 242 | 198  | 256  | 260 | 253  | 256   | 245  | 298   | 2846  |
| %       | 28% | 15% | 11%   | 27%   | 13% | 2%   | 31%  | 10% | 35%  | 19% 👚 | 8% 👚 | 23% 👚 | 18% 👚 |

The previous table shows that Total apparel exports in January increased by 28% to reach \$247million in 2024, compared to \$192 million in 2023 and in March increased by 11% and in April increased by 27%. In May 2024, Apparel Exports increased by 13% to reach \$242 million. In September, October and Dec. 2024, Apparel Exports continued to increase by 35%&19%&23% which led to increase of Total Apparel exports from Jan to December 2024 by 18% compared to same period in 2023.